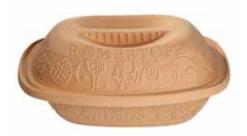

Size: 15.5"L x 11.25"W x 7.5"H Capacity: 4.75 Quarts Serves 6-8 people 4 per case 036588991454

Turkey - Glazed Romertopf 13903

Size: 17.25"L x 13.25"W x 8.75"H Capacity: Holds up to 18 lb. turkey Serves 6+ people 4 per case 036588991171

Large - Glazed Romertopf 13902

Size: 15.75"L x 10.75"W x 8"H Capacity: 4.2 Quarts Serves 6+ people 4 per case 036588991133