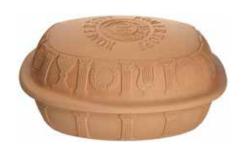

Size: 15.5"L x 11.25"W x 7.5"H Capacity: 4.75 Quarts Serves 6-8 people 4 per case 036588991454

Turkey - Glazed Romertopf 13903

Size: 17.25"L x 13.25"W x 8.75"H Capacity: Holds up to 18 lb. turkey Serves 6+ people 4 per case 036588991171