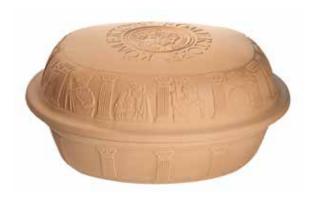

Large - Glazed Romertopf 13902

Size: 15.75"L x 10.75"W x 8"H Capacity: 4.2 Quarts Serves 6+ people 4 per case 036588991133