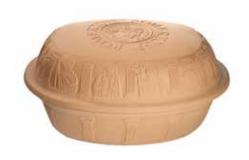

Large - Glazed Romertopf 13902

Size: 15.75"L x 10.75"W x 8"H Capacity: 4.2 Quarts Serves 6+ people 4 per case 036588991133