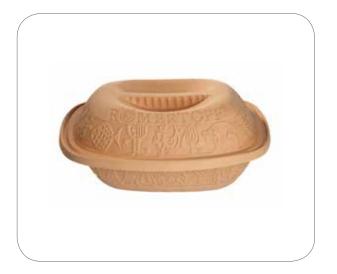

## **RÖMERTOPF® Natural Cookware**

Anniversary Medium -**Glazed Romertopf** 13909

Size: 13.5"L x 9.6"W x 7.5"H Capacity: 3-5 Quarts Serves 4-6 people 4 per case 036588991409

Anniversary Large -**Glazed Romertopf** 13908