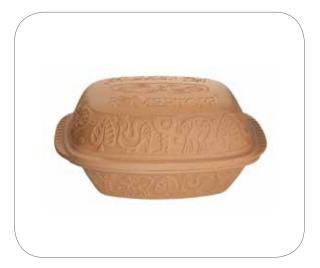

## **RÖMERTOPF**\* Natural Cookware

Medium - Glazed Romertopf 13901

Size: 13.75"L x 9"W x 6.75"H Capacity: 3.1 Quarts Serves 2-4 people 4 per case 036588991119