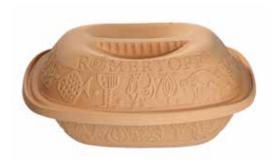

## **RÖMERTOPF® Natural Cookware**

Anniversary Medium -**Glazed Romertopf** 13909

Size: 13.5"L x 9.6"W x 7.5"H Capacity: 3-5 Quarts Serves 4-6 people 4 per case 036588991409

Anniversary Large -**Glazed Romertopf** 13908