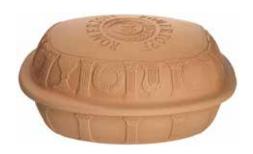

## **RÖMERTOPF® Natural Cookware**

Anniversary Medium -**Glazed Romertopf** 13909

Size: 13.5"L x 9.6"W x 7.5"H Capacity: 3-5 Quarts Serves 4-6 people 4 per case 036588991409

Anniversary Large -**Glazed Romertopf** 13908