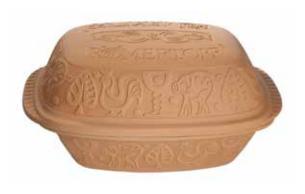

### Trend Large -**Glazed Romertopf** 13942

Size: 16"L x 11"W x 8"H Capacity: 4.1 Quarts Serves 6 people 4 per case 036588991997