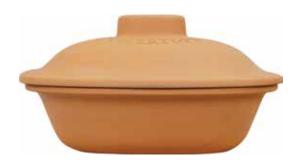

### Trend Large -**Glazed Romertopf** 13942

Size: 16"L x 11"W x 8"H Capacity: 4.1 Quarts Serves 6 people 4 per case 036588991997