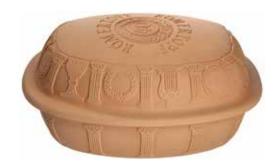

Size: 15.5"L x 11.25"W x 7.5"H Capacity: 4.75 Quarts Serves 6-8 people 4 per case 036588991454

Turkey - Glazed Romertopf 13903

Size: 17.25"L x 13.25"W x 8.75"H Capacity: Holds up to 18 lb. turkey Serves 6+ people 4 per case 036588991171