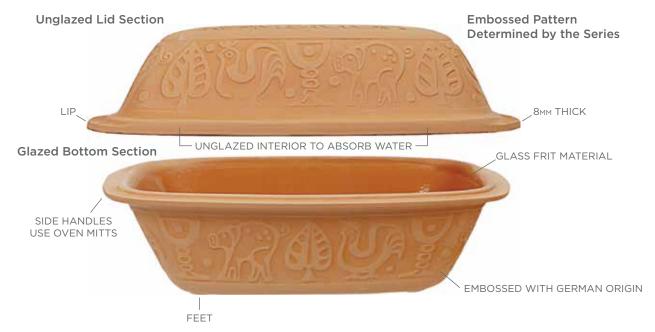

The glazed bottom is made of a glass frit material and is not made of non-stick chemicals. This allows the user to be able to clean the pot easily, and cook a wide range of food items such as meats, casseroles, desserts, and even bread.

The unglazed top is to be soaked before use. The lid will absorb the right amount of water every time for your cooking project and creates a blanket of steam inside and out during the cooking process.

Römertopf® is made with top of the line materials. Rest assured, our products are free from lead, cadmium, colour dyes, plasticizers, or petalite. All natual and European tested.