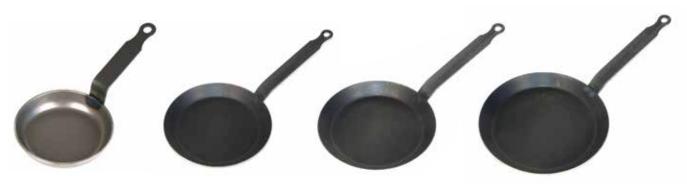

# STEEL CREPE PANS

Whether cooking over a direct flame, frying, braising or browning, this super resistant 2 mm thick steel is ideal. Thanks to its thickness, which ensures excellent heat diffusion, this pan is suitable for use with strong heat sources.

4.75" Crepe Pan 0259

Size: 4.75" Label, 3 per case 3011245140120

7" Crepe Pan 0254 Size: 7" Label, 3 per case

3011245303181

8" Crepe Pan 0255 Size: 8" Label, 3 per case

3011245303204

9.75" Crepe Pan 0257 Size: 9.75" Label, 3 per case

3011245303242