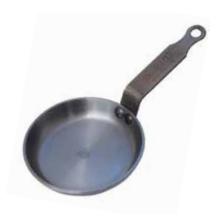

# STEEL CREPE PANS

Whether cooking over a direct flame, frying, braising or browning, this super resistant 2 mm thick steel is ideal. Thanks to its thickness, which ensures excellent heat diffusion, this pan is suitable for use with strong heat sources.

4.75" Crepe Pan 0259

Size: 4.75" Label, 3 per case 3011245140120

7" Crepe Pan 0254 Size: 7" Label, 3 per case

3011245303181

8" Crepe Pan 0255 Size: 8" Label, 3 per case

3011245303204

9.75" Crepe Pan 0257 Size: 9.75" Label, 3 per case