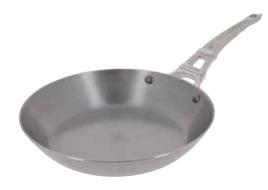

# DE BUYER® French Collection B Element Pans

100% Natural Steel and organic beewax finish. Perfect for sealing, browning, frying for all heat sources. For all hotplates including induction.

Size: 12 cm 5 per case 3011245670122

French Collection **B** Element **Round Frying Pan** 22319

Size: 20 cm 1 per case 3011245670207

Size: 24 cm 1 per case 3011245670245

French Collection **B** Element Round Frying Pan 22321

Size: 28 cm 1 per case 3011245670283