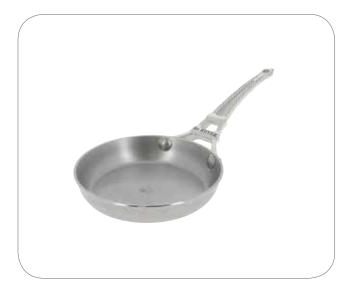

# DE BUYER® French Collection B Element Pans

100% Natural Steel and organic beewax finish. Perfect for sealing, browning, frying for all heat sources. For all hotplates including induction.

Size: 12 cm 5 per case 3011245670122

French Collection **B** Element **Round Frying Pan** 22319

Size: 20 cm 1 per case 3011245670207

Size: 24 cm 1 per case 3011245670245

French Collection **B** Element Round Frying Pan 22321

Size: 28 cm 1 per case 3011245670283