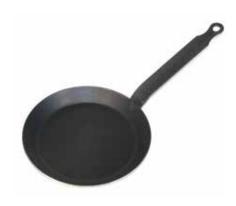

Size: 24 cm 3 per case 3011245614249

Mineral B Element **Round Country Pan** 22309

Size: 28 cm 3 per case 3011245614287

Mineral B Element **Round Country Pan** 22310

Size: 32 cm 2 per case 3011245614324

Mineral B Element Steel Crepe Pan 22313

Size: 24 cm 5 per case 3011245615246 Mineral B Element Steel Crepe Pan 22314

Size: 26 cm 5 per case 3011245615260 Mineral B Element Steel Crepe Pan 22315

Size: 30 cm 5 per case 3011245615307