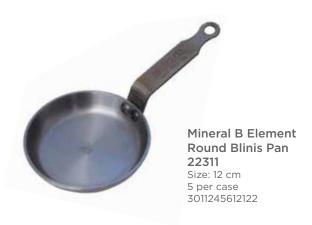

# DE BUYER® French Collection B Element Pans

100% Natural Steel and organic beewax finish. Perfect for sealing, browning, frying for all heat sources. For all hotplates including induction.

Size: 12 cm 5 per case 3011245670122