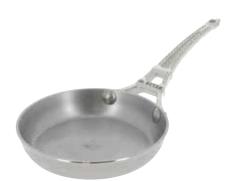

# DE BUYER® French Collection B Element Pans

100% Natural Steel and organic beewax finish. Perfect for sealing, browning, frying for all heat sources. For all hotplates including induction.

Size: 12 cm 5 per case 3011245670122

French Collection **B** Element **Round Frying Pan** 22319

Size: 20 cm 1 per case 3011245670207

Size: 24 cm 1 per case 3011245670245

French Collection **B** Element Round Frying Pan 22321

Size: 28 cm 1 per case 3011245670283