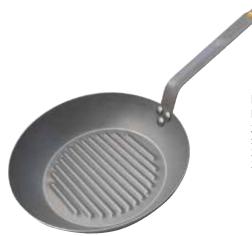

# **Mineral B Element Pans**

Mineral B Element Round Frying Grill Pan 22306

Size: 26 cm 3 per case 3011245613266 Mineral B Element Round Frying Grill Pan 22307

Size: 32 cm 2 per case 3011245613327

Mineral B Element **Round Country Pan** 22308