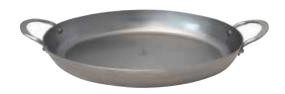

# FOR ALL HOTPLATES INCLUDING INDUCTION

Mineral B Element Oval **Roasting Pan with Handles** 22316

Size: 30 cm 1 per case 3011245651367