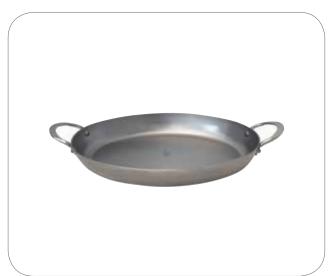

# FOR ALL HOTPLATES INCLUDING INDUCTION

Mineral B Element Oval **Roasting Pan with Handles** 22316

Size: 30 cm 1 per case 3011245651367