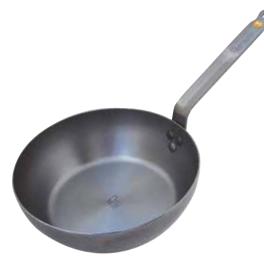

# Mineral B Element Round Frying Pan 22300

Size: 20 cm 3 per case 3011245610203

# Mineral B Element Round Frying Pan 22301

Size: 24 cm 3 per case 3011245610241

# Mineral B Element Round Frying Pan 22302

Size: 26 cm 3 per case 3011245610265

# Mineral B Element **Round Frying Pan** 22303

Size: 28 cm 3 per case 3011245610289

# Mineral B Element Round Frying Pan 22304

Size: 32 cm 3 per case 3011245610326

# Mineral B Element Round Frying Pan 22305

Size: 36 cm 2 per case 3011245610364