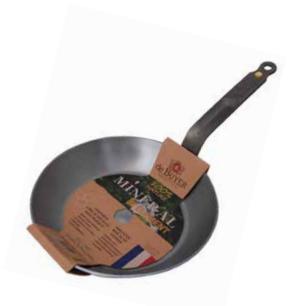

# Mineral B Element Round Frying Pan 22300

Size: 20 cm 3 per case 3011245610203

# Mineral B Element Round Frying Pan 22301

Size: 24 cm 3 per case 3011245610241

# Mineral B Element Round Frying Pan 22302

Size: 26 cm 3 per case 3011245610265

# Mineral B Element **Round Frying Pan** 22303

Size: 28 cm 3 per case 3011245610289

# Mineral B Element Round Frying Pan 22304

Size: 32 cm 3 per case 3011245610326

# Mineral B Element Round Frying Pan 22305

Size: 36 cm 2 per case 3011245610364