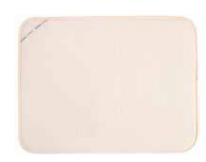

Dish Drying Mat (Grey) 41366

Size: 16" x 18" Card, 6 per case 075182042193

- Microfiber
- Absorbent
- Machine washable
- · Fast drying

Dish Drying Mat (Cream) 41351

Size: 16" x 18" Card, 6 per case 075182041905