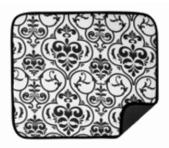

#### DISH DRYING MAT PRINTS AND SOLIDS

Fashion prints freshen and compliment today's kitchens! Each print features a classic design print on one side, coordinating solid colour on the other side with an elegant satin trim all around.

Dish Drying Mat (Lime Damask) 41400

Size: 16" x 18" Card, 6 per case 075182047648

**Dish Drying Mat** (Black Damask) 41386

Size: 16" x 18" Card, 6 per case 075182044234

Dish Drying Mat (Peridot) 41402

Size: 16" x 18" Card, 6 per case 075182047662