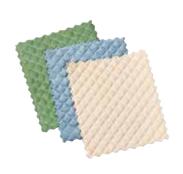

- Diamond weave pattern
- Microfiber machine washable
- Hang to store

## Jumbo Dish Drying Mat (Cream) 41353

Size: 18" x 32" Card, 6 per case 075182041912

- Diamond weave pattern
- · Hang to store
- Absorbent and fast

## Jumbo Dish Drying Mat (Black) 41387

Size: 18" x 32" Card, 6 per case 075182044241

- Diamond weave pattern
- · Hang to store
- Absorbent and fast