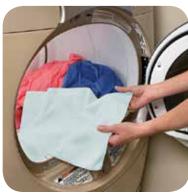

## WRINKLE RELEASE TOWEL

Dampen this microfiber towel and toss it in the dryer for 15 minutes with up to three wrinkled items. As the dryer's hot air passes through the lightweight fabric, it creates a steaming effect that leaves garments freshened and ready to wear.

Wrinkle Release Towel (Blue) 41384 Size: 16" x 24" Card, 12 per case 075182044289