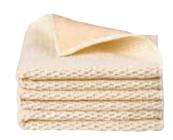

#### THE ENVISION HOME™ DISH DRYING MAT DIFFERENCE

The new solution to the age old tradition of placing dish towels on the counter when hand-washing pots, pans, dishes and glassware. Hardworking and super-absorbent, the Dish Drying Mat protects countertops and dishes, dries fast and stores easily.

The Envision Home™ Dish Drying Mat is the new solution to the age old tradition of placing dish towels on the counter when hand washing pots, pans, dishes, and glassware. The unique, laminated design combines a thin layer of foam between two layers of high quality, super absorbent microfiber.

Dish Drying Mat (Grey) 41366

Size: 16" x 18" Card, 6 per case 075182042193

- Microfiber
- Absorbent
- Machine washable
- · Fast drying

Dish Drying Mat (Cream) 41351

Size: 16" x 18" Card, 6 per case 075182041905