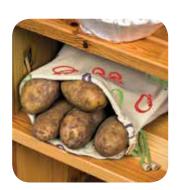

Veggie Sack 41411 Size: 17" x 10" Card, 12 per case 075182057647

Fruit & Veggie Drying Mat (Green) 41382

Size: 12" x 18" Card, 6 per case 075182044326

- Attractive produce-print mat is specially designed to absorb excess moisture from delicate, freshly washed fruit and veggies.
- Cushions against bruising
- Eliminates wet counters and soggy towels
- Machine washable