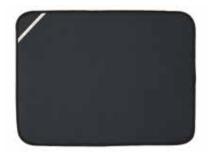

Dish Drying Mat (Black) 41369

Size: 16" x 18" Card, 6 per case 075182043176

Has multiple uses; try it underneath your dish drying rack in place of the plastic drain board. Place it underneath your appliances (mixer, blender, etc.) to protect your counter top from scratches and scuffs.