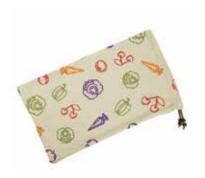

Veggie Sack 41411 Size: 17" x 10" Card, 12 per case 075182057647

Fruit & Veggie Drying Mat (Green) 41382

Size: 12" x 18" Card, 6 per case 075182044326

- Attractive produce-print mat is specially designed to absorb excess moisture from delicate, freshly washed fruit and veggies.
- Cushions against bruising
- Eliminates wet counters and soggy towels
- Machine washable