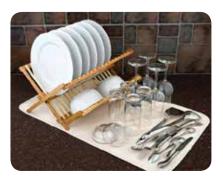

#### THE ENVISION HOME™ DISH DRYING MAT DIFFERENCE

The new solution to the age old tradition of placing dish towels on the counter when hand-washing pots, pans, dishes and glassware. Hardworking and super-absorbent, the Dish Drying Mat protects countertops and dishes, dries fast and stores easily.

The Envision Home™ Dish Drying Mat is the new solution to the age old tradition of placing dish towels on the counter when hand washing pots, pans, dishes, and glassware. The unique, laminated design combines a thin layer of foam between two layers of high quality, super absorbent microfiber.