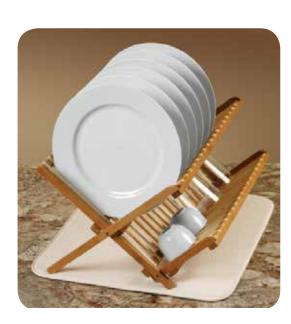

#### THE ENVISION HOME™ DISH DRYING MAT DIFFERENCE

The new solution to the age old tradition of placing dish towels on the counter when hand-washing pots, pans, dishes and glassware. Hardworking and super-absorbent, the Dish Drying Mat protects countertops and dishes, dries fast and stores easily.

The Envision Home™ Dish Drying Mat is the new solution to the age old tradition of placing dish towels on the counter when hand washing pots, pans, dishes, and glassware. The unique, laminated design combines a thin layer of foam between two layers of high quality, super absorbent microfiber.

Dish Drying Mat (Red) 41368

Size: 16" x 18" Card, 6 per case 075182043169

- Superior absorbency; holds 4 times its weight in water
- Cushions delicate dishes and stemware
- Machine washable and highly durable
- Folds and stores easily