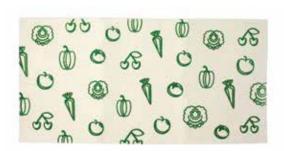

Veggie Sack 41411 Size: 17" x 10" Card, 12 per case 075182057647

Fruit & Veggie Drying Mat (Green) 41382

Size: 12" x 18" Card, 6 per case 075182044326

- Attractive produce-print mat is specially designed to absorb excess moisture from delicate, freshly washed fruit and veggies.
- Cushions against bruising
- Eliminates wet counters and soggy towels
- Machine washable