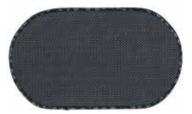

The Envision Pet Bowl Mat is the new solution to the age old tradition of cleaning up after a pet that eats and drinks... well, like an animal. The unique, laminated design combines a thin layer of foam between a top layer of high quality, super absorbent microfiber and an anti-skid, water resistant bottom layer.

Pet Bowl Mat (Cream) 41372 Size: 12.5" x 21.5" Card, 12 per case 075182042100

Pet Bowl Mat (Black) 41398 Size: 12.5" x 21.5" Card, 12 per case 075182046276

Pet Bowl Mat XL (Cream) 41373 Size: 16" x 27.5" Card, 6 per case 075182043206

- Super absorbency; holds 4 times its weight in water
- Helps protect floors from splashes and spills
- Anti-skid bumps help keep the mat in place

- Cushions water and food bowls
- Machine washable and highly durable
- Folds and stores easily