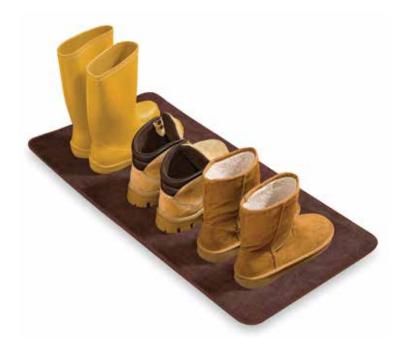

#### **Boot and Shoe Mat** (Espresso) 41371

Size: 16" x 32" Card, 12 per case 075182043190

- Helps protect floors from excess dirt and debris
- Anti-skid bumps help keep the mat in place
- Highly durable
- Folds and stores easily