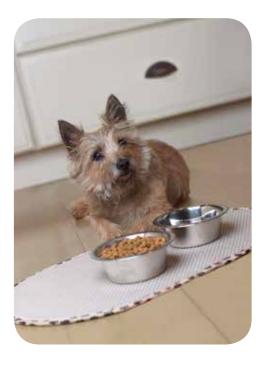

The Envision Pet Bowl Mat is the new solution to the age old tradition of cleaning up after a pet that eats and drinks... well, like an animal. The unique, laminated design combines a thin layer of foam between a top layer of high quality, super absorbent microfiber and an anti-skid, water resistant bottom layer.

Pet Bowl Mat (Cream) 41372 Size: 12.5" x 21.5" Card, 12 per case 075182042100

Pet Bowl Mat (Black) 41398 Size: 12.5" x 21.5" Card, 12 per case 075182046276

Pet Bowl Mat XL (Cream) 41373 Size: 16" x 27.5" Card, 6 per case 075182043206

- Super absorbency; holds 4 times its weight in water
- Helps protect floors from splashes and spills
- Anti-skid bumps help keep the mat in place

- Cushions water and food bowls
- Machine washable and highly durable
- Folds and stores easily