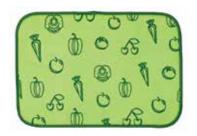

Veggie Sack 41411 Size: 17" x 10" Card, 12 per case 075182057647

Fruit & Veggie Drying Mat (Green) 41382

Size: 12" x 18" Card, 6 per case 075182044326

- Attractive produce-print mat is specially designed to absorb excess moisture from delicate, freshly washed fruit and veggies.
- Cushions against bruising
- Eliminates wet counters and soggy towels
- Machine washable