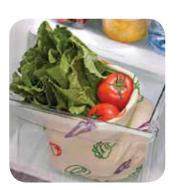

#### FRIDGE BIN LINERS

Extend the life of fruit and veggies and banish sticky, drippy messes from refrigerator shelves and bins with these effective liners.

- Trim to fit any space
- Machine washable
- 3 liners per pack

Fridge Bin Liners (3 pk) (White/Green) 41381

Size: 12" x 24" Card, 6 per case 075182044319