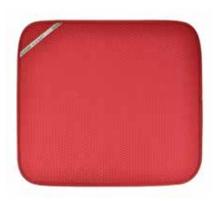

#### THE ENVISION HOME™ DISH DRYING MAT DIFFERENCE

The new solution to the age old tradition of placing dish towels on the counter when hand-washing pots, pans, dishes and glassware. Hardworking and super-absorbent, the Dish Drying Mat protects countertops and dishes, dries fast and stores easily.

The Envision Home™ Dish Drying Mat is the new solution to the age old tradition of placing dish towels on the counter when hand washing pots, pans, dishes, and glassware. The unique, laminated design combines a thin layer of foam between two layers of high quality, super absorbent microfiber.

Dish Drying Mat (Red) 41368

Size: 16" x 18" Card, 6 per case 075182043169

- Superior absorbency; holds 4 times its weight in water
- Cushions delicate dishes and stemware
- Machine washable and highly durable
- Folds and stores easily