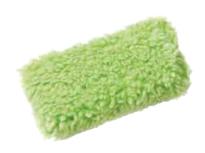

## SOAP SCUM BUSTER

Soft to the touch, this sponge blasts through and breaks up hard-to-remove soap scum and scale with ease. Use with water or your favourite cleaning products.

**Scum Buster Sponge** (Lime) 41395