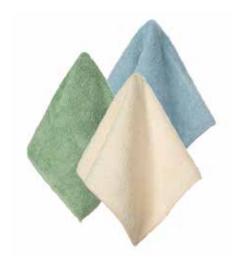

## **ENVISION™ Cleaning & Mats**

**Microfiber Cleaning Cloths** (10 pk) (Green/Blue/Cream) 41399 Size: 12" x 12"

Card, 12 per case 075182046337