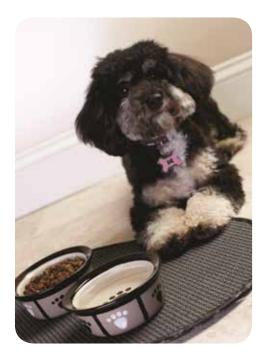

The Envision Pet Bowl Mat is the new solution to the age old tradition of cleaning up after a pet that eats and drinks... well, like an animal. The unique, laminated design combines a thin layer of foam between a top layer of high quality, super absorbent microfiber and an anti-skid, water resistant bottom layer.

Pet Bowl Mat (Cream) 41372 Size: 12.5" x 21.5" Card, 12 per case 075182042100

Pet Bowl Mat (Black) 41398 Size: 12.5" x 21.5" Card, 12 per case 075182046276

Pet Bowl Mat XL (Cream) 41373 Size: 16" x 27.5" Card, 6 per case 075182043206

- Super absorbency; holds 4 times its weight in water
- Helps protect floors from splashes and spills
- Anti-skid bumps help keep the mat in place

- Cushions water and food bowls
- Machine washable and highly durable
- Folds and stores easily