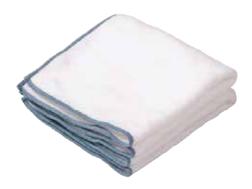

## BABYSOFT **DUSTING CLOTHS**

Designed to be used dry, these generoursly sized, ultra-soft cloths lift and trap dust on fine furniture and other surfaces.

• 2 cloths per pack

#### Babysoft Dusting Cloths (2 pk) (White) 41397

Size: 14" x 14" Card, 12 per case 075182046139