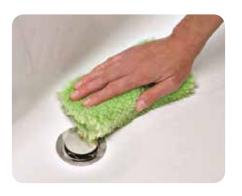

## SOAP SCUM BUSTER

Soft to the touch, this sponge blasts through and breaks up hard-to-remove soap scum and scale with ease. Use with water or your favourite cleaning products.

**Scum Buster Sponge** (Lime) 41395