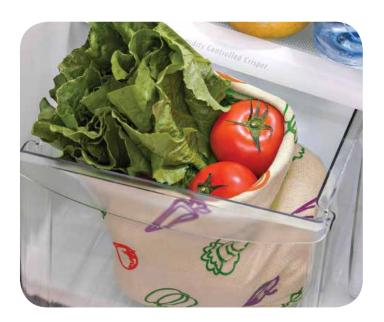

Veggie Sack 41411 Size: 17" x 10" Card, 12 per case 075182057647

Fruit & Veggie Drying Mat (Green) 41382

Size: 12" x 18" Card, 6 per case 075182044326

- Attractive produce-print mat is specially designed to absorb excess moisture from delicate, freshly washed fruit and veggies.
- Cushions against bruising
- Eliminates wet counters and soggy towels
- Machine washable