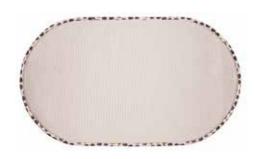

The Envision Pet Bowl Mat is the new solution to the age old tradition of cleaning up after a pet that eats and drinks... well, like an animal. The unique, laminated design combines a thin layer of foam between a top layer of high quality, super absorbent microfiber and an anti-skid, water resistant bottom layer.

Pet Bowl Mat (Cream) 41372 Size: 12.5" x 21.5" Card, 12 per case 075182042100

Pet Bowl Mat (Black) 41398 Size: 12.5" x 21.5" Card, 12 per case 075182046276

Pet Bowl Mat XL (Cream) 41373 Size: 16" x 27.5" Card, 6 per case 075182043206

- Super absorbency; holds 4 times its weight in water
- Helps protect floors from splashes and spills
- Anti-skid bumps help keep the mat in place

- Cushions water and food bowls
- Machine washable and highly durable
- Folds and stores easily