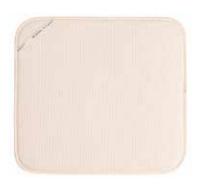

#### THE ENVISION HOME™ DISH DRYING MAT DIFFERENCE

The new solution to the age old tradition of placing dish towels on the counter when hand-washing pots, pans, dishes and glassware. Hardworking and super-absorbent, the Dish Drying Mat protects countertops and dishes, dries fast and stores easily.

The Envision Home™ Dish Drying Mat is the new solution to the age old tradition of placing dish towels on the counter when hand washing pots, pans, dishes, and glassware. The unique, laminated design combines a thin layer of foam between two layers of high quality, super absorbent microfiber.

Dish Drying Mat (Grey) 41366

Size: 16" x 18" Card, 6 per case 075182042193

- Microfiber
- Absorbent
- Machine washable
- · Fast drying

Dish Drying Mat (Cream) 41351

Size: 16" x 18" Card, 6 per case 075182041905