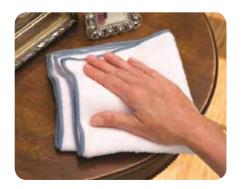

## BABYSOFT **DUSTING CLOTHS**

Designed to be used dry, these generoursly sized, ultra-soft cloths lift and trap dust on fine furniture and other surfaces.

• 2 cloths per pack

#### Babysoft Dusting Cloths (2 pk) (White) 41397

Size: 14" x 14" Card, 12 per case 075182046139