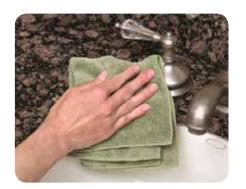

Dish Drying Mat (Grey) 41366

Size: 16" x 18" Card, 6 per case 075182042193

- Microfiber
- Absorbent
- Machine washable
- · Fast drying

Dish Drying Mat (Cream) 41351

Size: 16" x 18" Card, 6 per case 075182041905