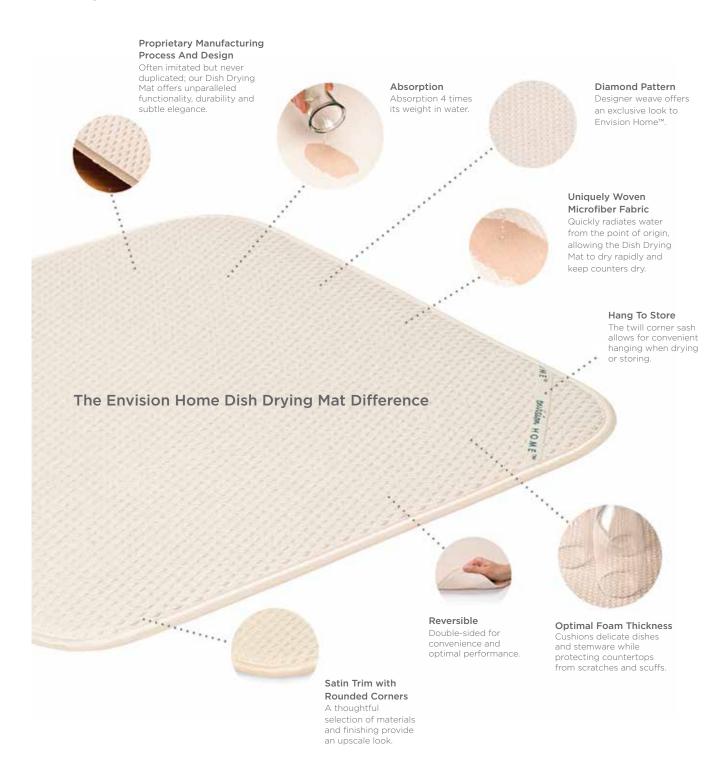

#### THE ENVISION HOME™ DISH DRYING MAT DIFFERENCE

The new solution to the age old tradition of placing dish towels on the counter when hand-washing pots, pans, dishes and glassware. Hardworking and super-absorbent, the Dish Drying Mat protects countertops and dishes, dries fast and stores easily.

The Envision Home™ Dish Drying Mat is the new solution to the age old tradition of placing dish towels on the counter when hand washing pots, pans, dishes, and glassware. The unique, laminated design combines a thin layer of foam between two layers of high quality, super absorbent microfiber.

Dish Drying Mat (Red) 41368

Size: 16" x 18" Card, 6 per case 075182043169

- Superior absorbency; holds 4 times its weight in water
- Cushions delicate dishes and stemware
- Machine washable and highly durable
- Folds and stores easily

- Diamond weave pattern
- Microfiber machine washable
- Hang to store