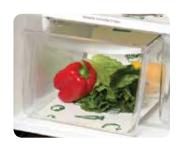

#### FRIDGE BIN LINERS

Extend the life of fruit and veggies and banish sticky, drippy messes from refrigerator shelves and bins with these effective liners.

- Trim to fit any space
- Machine washable
- 3 liners per pack

Fridge Bin Liners (3 pk) (White/Green) 41381

Size: 12" x 24" Card, 6 per case 075182044319